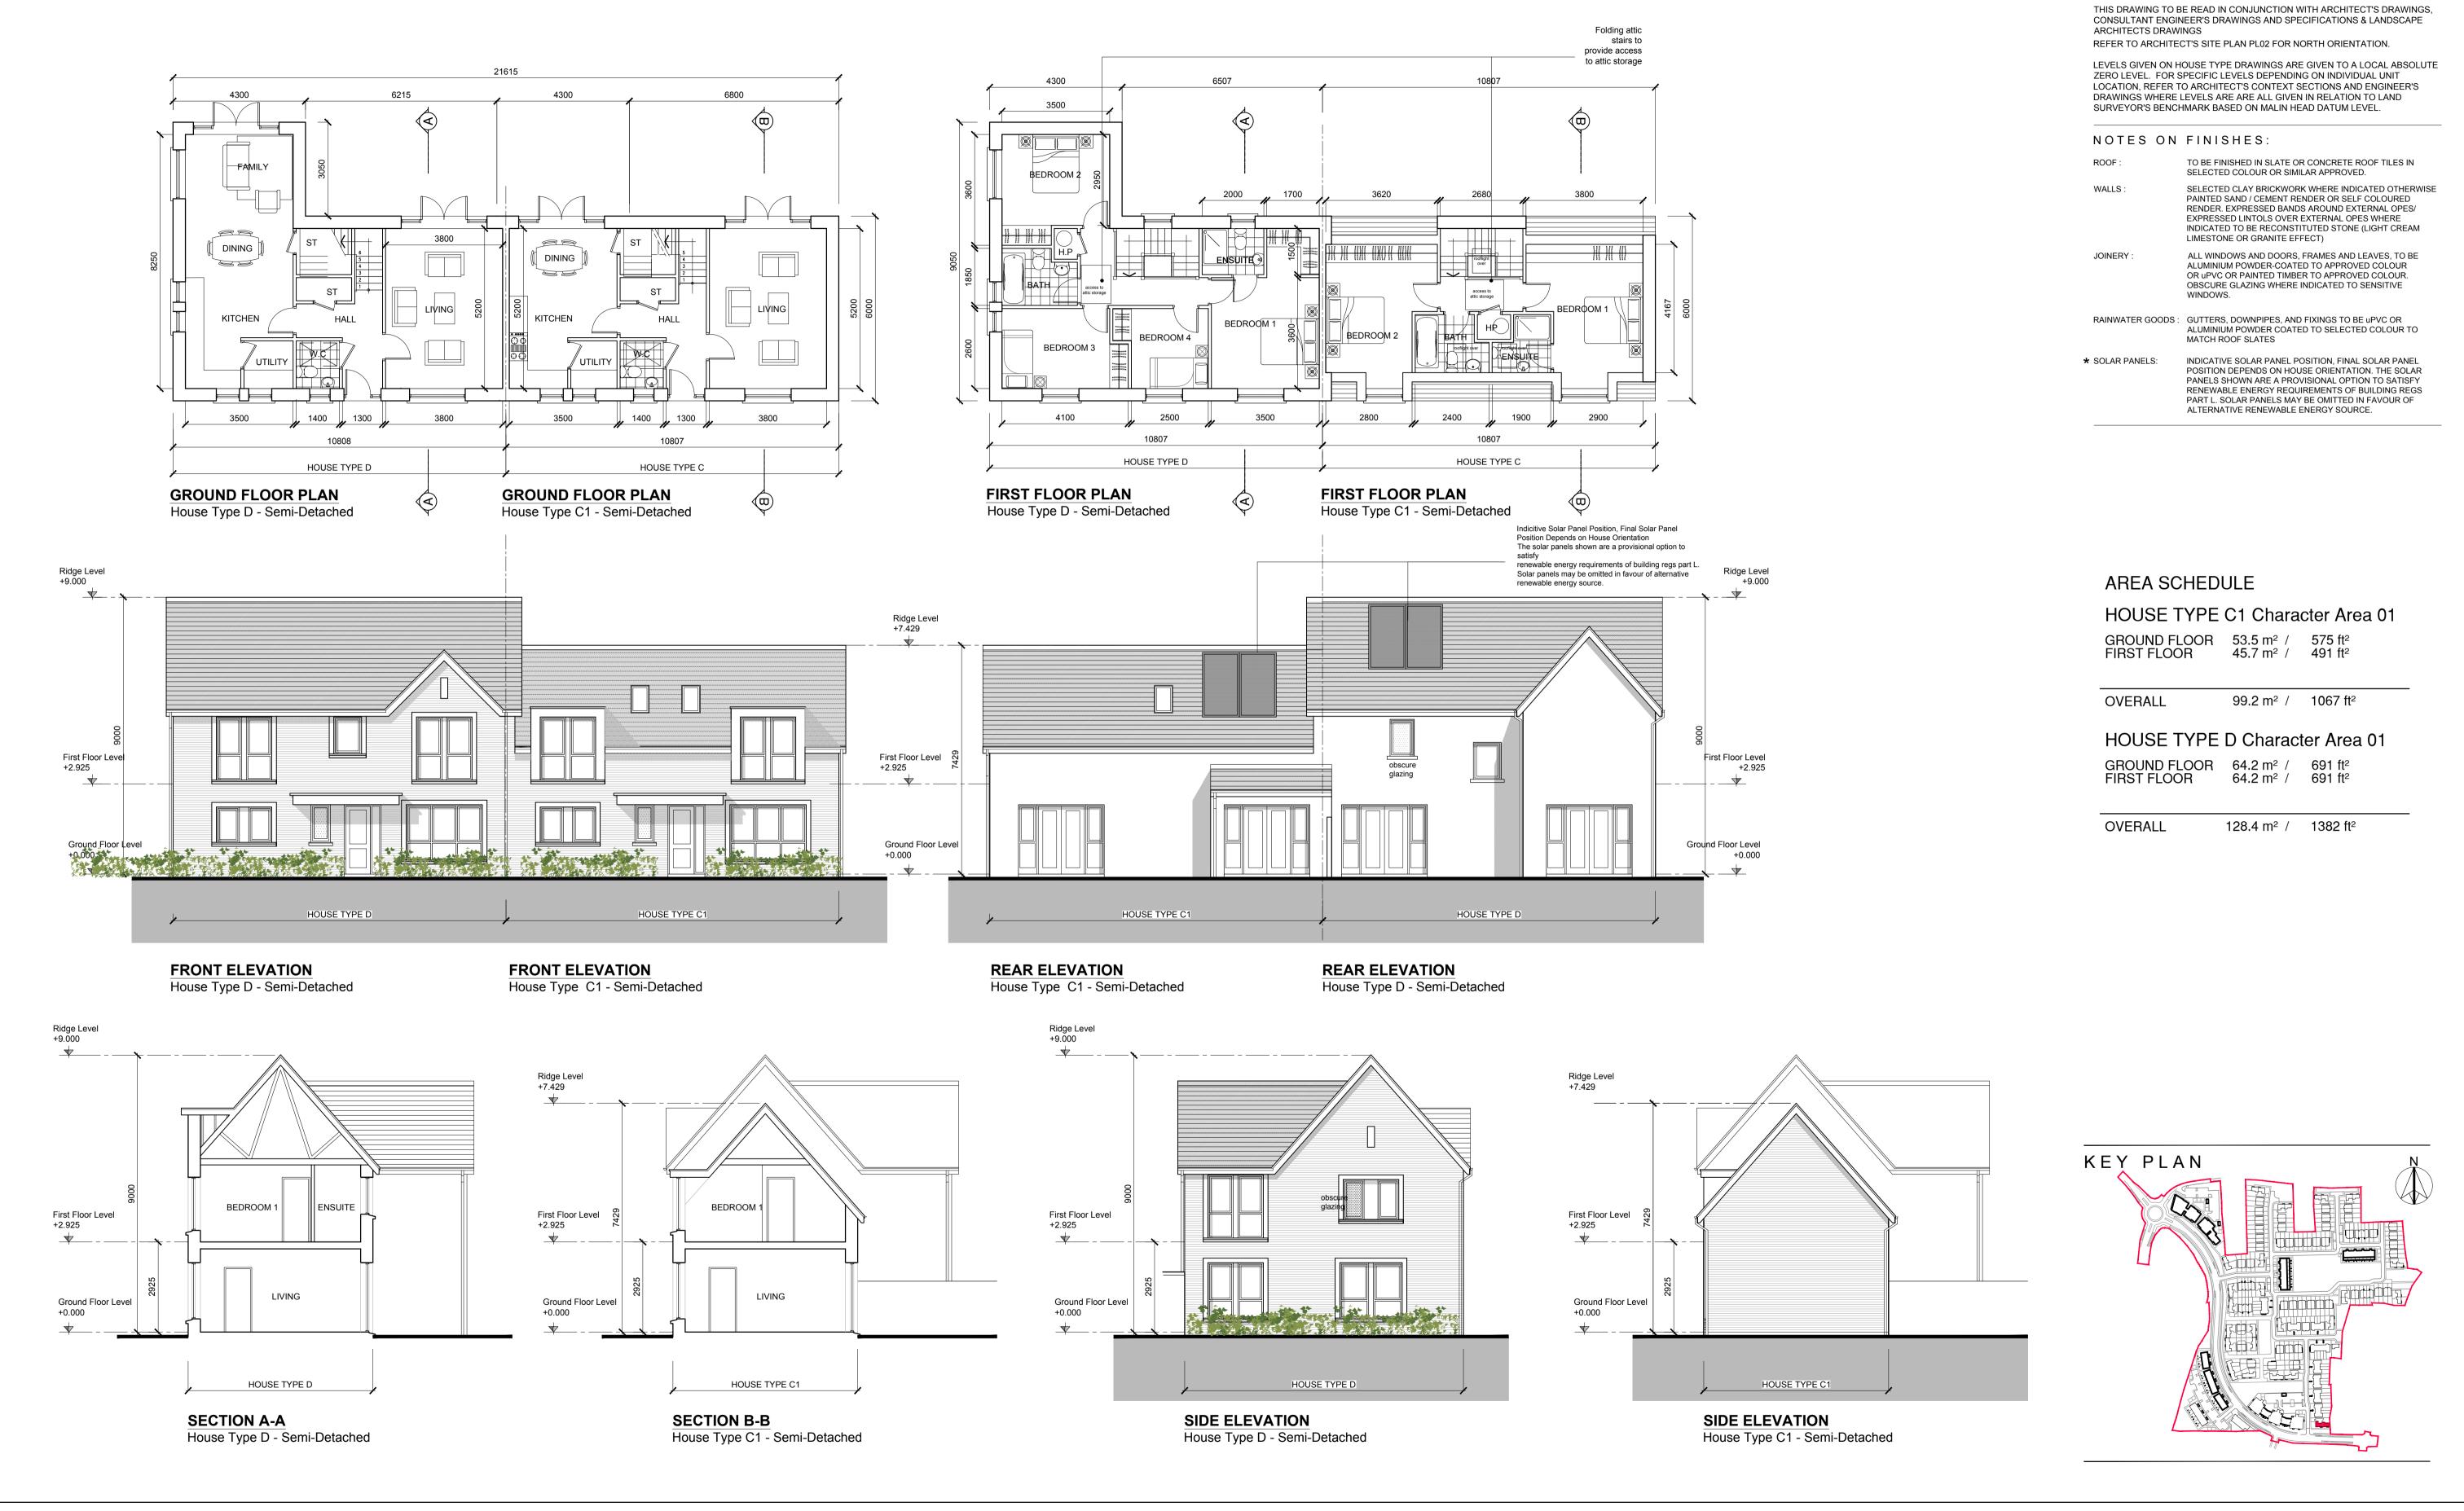

## GENERAL NOTES

|   | NOTES ON          | FINISHES:                                                                                                                                                                                                                                                                                                |
|---|-------------------|----------------------------------------------------------------------------------------------------------------------------------------------------------------------------------------------------------------------------------------------------------------------------------------------------------|
|   | ROOF :            | TO BE FINISHED IN SLATE OR CONCRETE ROOF TILES IN SELECTED COLOUR OR SIMILAR APPROVED.                                                                                                                                                                                                                   |
|   | WALLS :           | SELECTED CLAY BRICKWORK WHERE INDICATED OTHERWISE<br>PAINTED SAND / CEMENT RENDER OR SELF COLOURED<br>RENDER. EXPRESSED BANDS AROUND EXTERNAL OPES/<br>EXPRESSED LINTOLS OVER EXTERNAL OPES WHERE<br>INDICATED TO BE RECONSTITUTED STONE (LIGHT CREAM<br>LIMESTONE OR GRANITE EFFECT)                    |
|   | JOINERY :         | ALL WINDOWS AND DOORS, FRAMES AND LEAVES, TO BE<br>ALUMINIUM POWDER-COATED TO APPROVED COLOUR<br>OR uPVC OR PAINTED TIMBER TO APPROVED COLOUR.<br>OBSCURE GLAZING WHERE INDICATED TO SENSITIVE<br>WINDOWS.                                                                                               |
|   | RAINWATER GOODS : | GUTTERS, DOWNPIPES, AND FIXINGS TO BE uPVC OR<br>ALUMINIUM POWDER COATED TO SELECTED COLOUR TO<br>MATCH ROOF SLATES                                                                                                                                                                                      |
| * | SOLAR PANELS:     | INDICATIVE SOLAR PANEL POSITION, FINAL SOLAR PANEL<br>POSITION DEPENDS ON HOUSE ORIENTATION. THE SOLAR<br>PANELS SHOWN ARE A PROVISIONAL OPTION TO SATISFY<br>RENEWABLE ENERGY REQUIREMENTS OF BUILDING REGS<br>PART L. SOLAR PANELS MAY BE OMITTED IN FAVOUR OF<br>ALTERNATIVE RENEWABLE ENERGY SOURCE. |

| OVERALL      | 99.2 m² / | 1067 ft <sup>2</sup> |
|--------------|-----------|----------------------|
|              |           |                      |
|              |           | or Aroo Ol           |
| HOUSE TYPE   | D Charact | er Area UT           |
| GROUND FLOOR | 64.2 m² / | 691 ft <sup>2</sup>  |
| FIRST FLOOR  | 64.2 m² / | 691 ft <sup>2</sup>  |
|              |           |                      |
|              |           |                      |

|                                                           | PROJECT TITLE:<br>Capdoo, Clane                                                                                | date:<br>Mar 2019 | DRAWN BY:   |
|-----------------------------------------------------------|----------------------------------------------------------------------------------------------------------------|-------------------|-------------|
| MCORM                                                     | House Types C1 and D                                                                                           | scale:<br>1:100   | REVISION:   |
| M <sup>C</sup> CROSSAN O ROURKE MANNING <b>ARCHITECTS</b> | Character Area 1                                                                                               | JOB NO:           | DRAWING NO: |
|                                                           | Albert Place West, Harcourt Lane, Dublin 2, Ireland.<br>Tel: 01-4788700 Fax: 01-4788711 E-Mail: arch@mcorm.com | 16016             | PL16        |